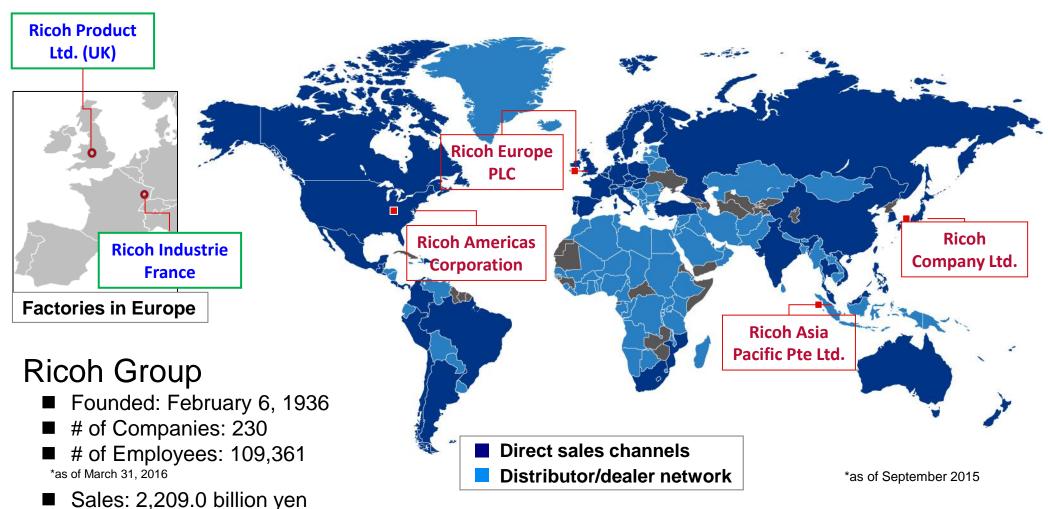

#### Ricoh's Global Presence

The Ricoh Group's global network provides products and solutions to about 200 countries and regions around the world.

\*Year ended March 31, 2016