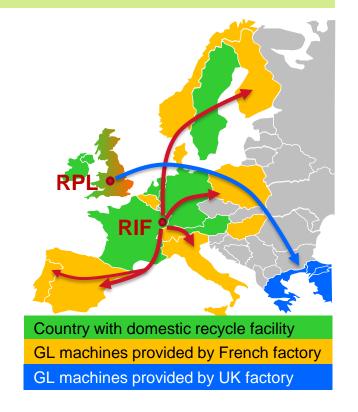

#### GreenLine™ program in Europe

#### **GreenLine:**

- Certified pre-owned devices with Green Quality
- Low-carbon solution: Less CO2 than new machines
- No. of GreenLine devices recirculated in 2015: **12,000 units**